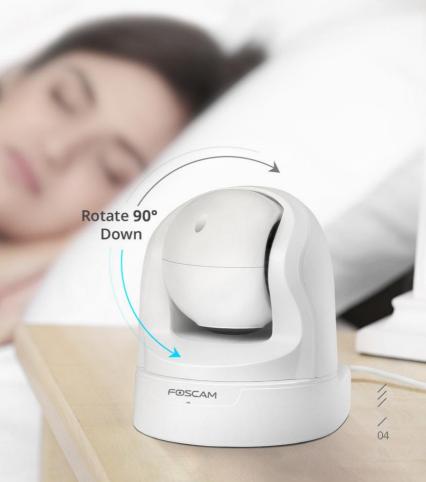

## 智能平移/垂直/變焦 攝影機

您可以使用平移/垂直攝影機鏡頭監看房間周遭的所有物品,使用4倍光學變焦而不是數位變焦,它可以放大查看更多影像細節而不會影響影像的畫質,您只要點擊攝影機APP的螢幕控制即可。

4 X Optical Zoom

旋轉 Pan:300°/Tilt:100°