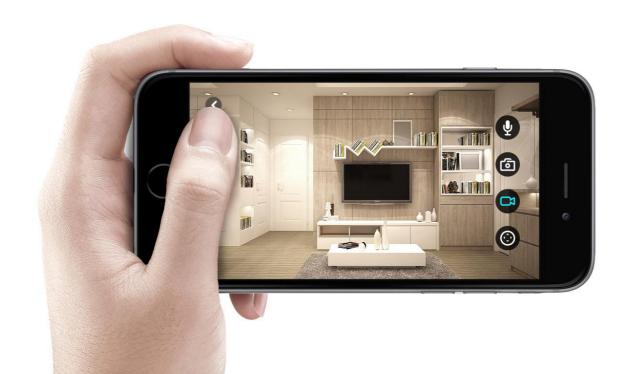

## 移動偵測和即時警報通知

一旦有事情發生將記錄事件,並且可以將移動或聲音偵測, 透過電子郵件,FTP或FOSCAM APP發送即時推播給您。

警報

訊息推播