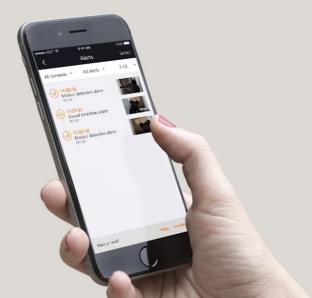

## 移動偵測和即時警報通知

一旦有事情發生將記錄事件,並且可以將移動或聲音偵測, 透過電子郵件,FTP或FOSCAM APP發送即時推播給您。

警報

訊息推播