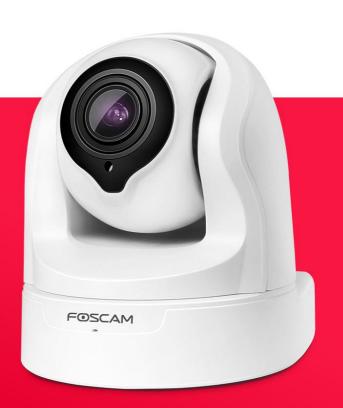

## 更多可能性

1080P 室内網路攝影機

FI9926P

www.foscam.tw

## 1080P 2百萬畫素 高清影像畫質

Foscam FI9926P網路攝影機具有1920PX1080P分辨率,可捕捉清晰銳利的影像,有效防止圖片失真。

## FI9926P

### 主要功能

Full HD 1080P

2.4/5GHz 雙頻Wi-Fi

Foscam 雲端服務

警報通知

SD卡儲存

平移300°/垂直100°

雙向語音