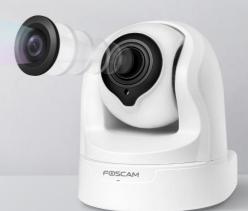

## 智能平移/垂直/變焦 攝影機

您可以使用平移/垂直攝影機鏡頭監看房間周遭的所有物品,使用4倍光學變焦而不是數位變焦,它可以放大查看更多影像細節而不會影響影像的畫質,您只要點擊攝影機APP的螢幕控制即可。

4 X Optical Zoom

旋轉 Pan:300°/Tilt:100°